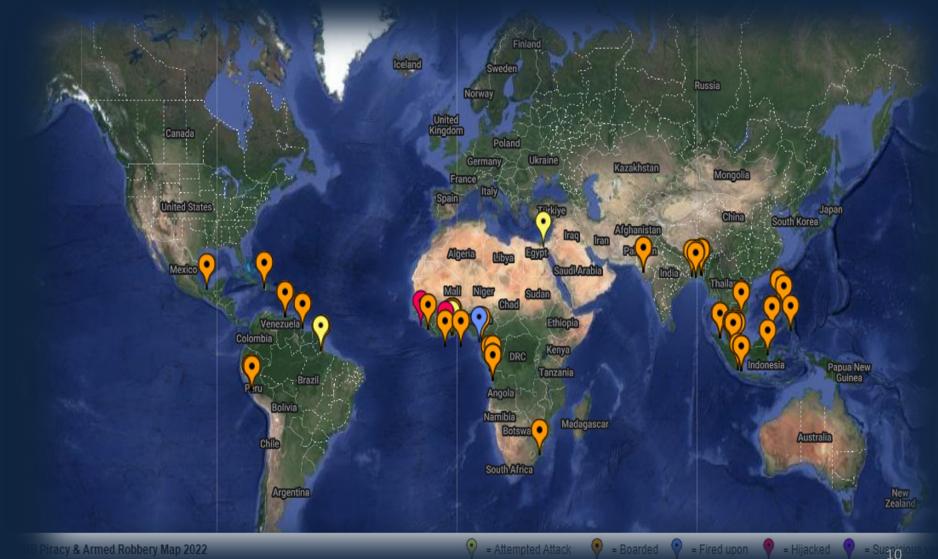

### The Impact of Piracy in Maritime Supply Chain

### The Impact of Piracy in Maritime Supply Chain

**GLOBAL PIRACY AND ARMED ROBBERY INCIDENTS** 