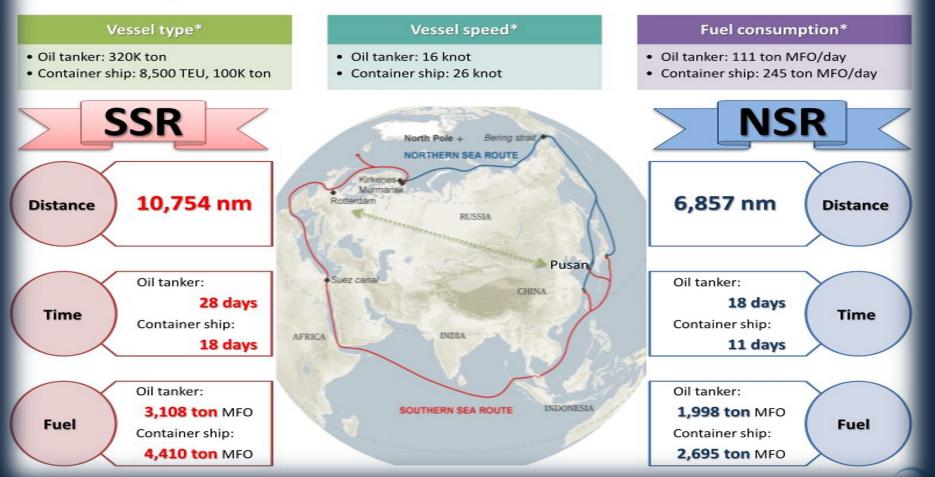

#### . Comparison NSR with SSR

undai Heavy Industries and Korea Sailing Federation: picture from theauardia