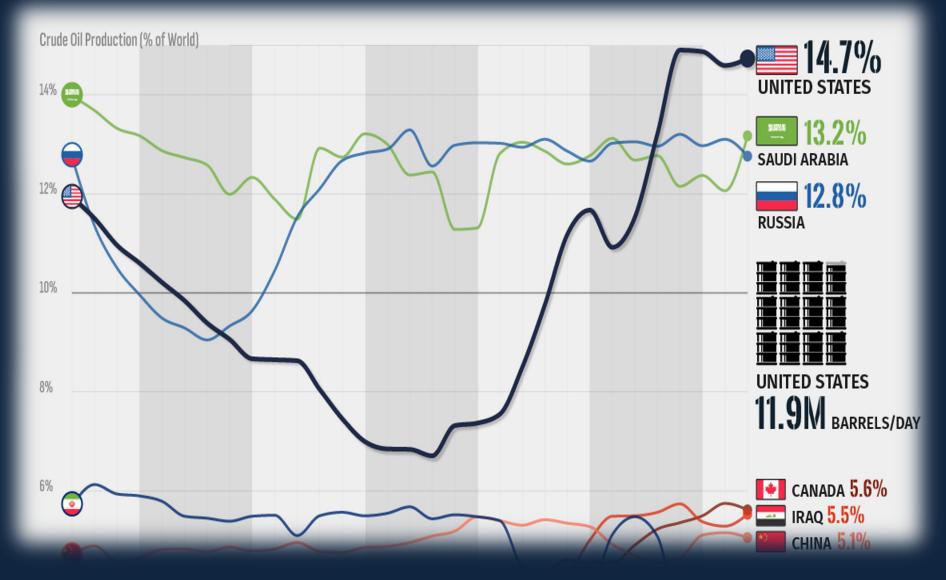

#### Where Are the World's Oil Reserves?

information from OPEC.org and EIA.go

από 13