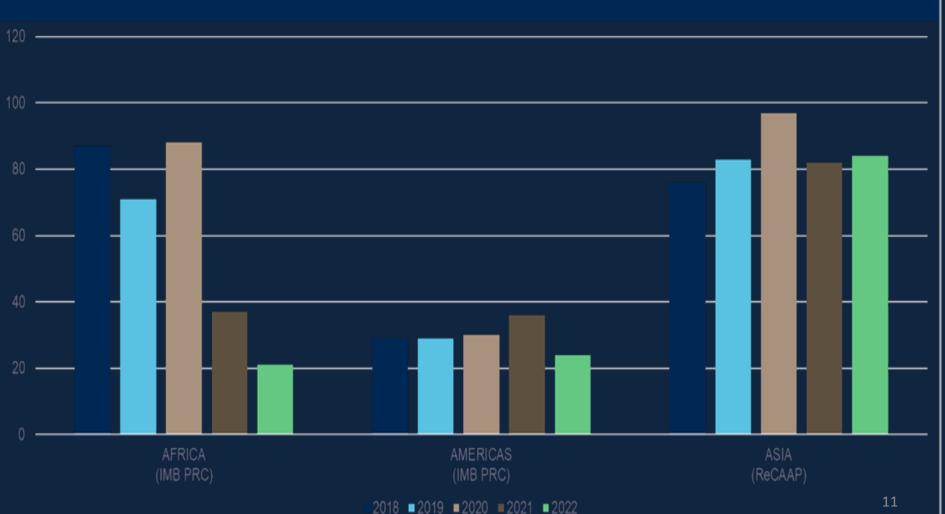

### The Impact of Piracy in Maritime Supply Chain

### The Impact of Piracy in Maritime Supply Chain

**GLOBAL PIRACY AND ARMED ROBBERY INCIDENTS** 