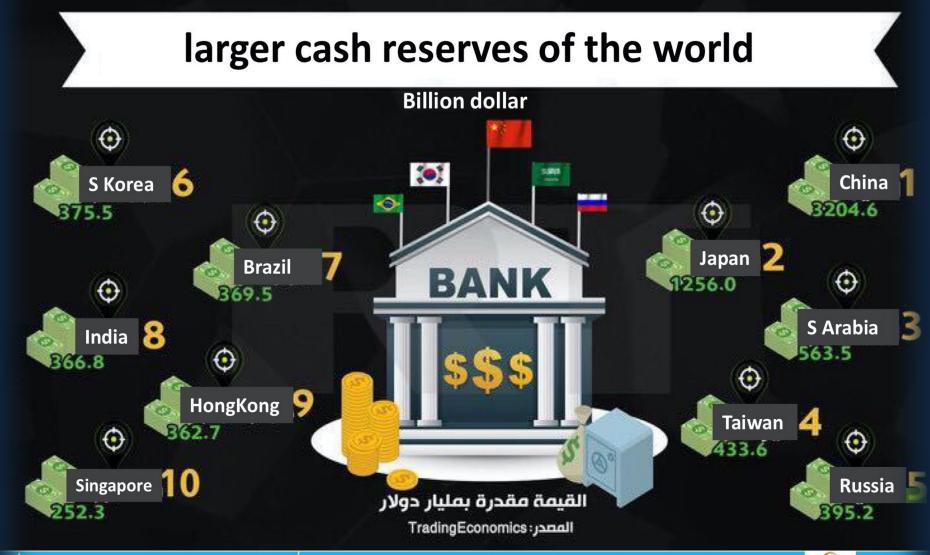

#### Where Are the World's Oil Reserves?

information from OPEC.org and EIA.go

από 13