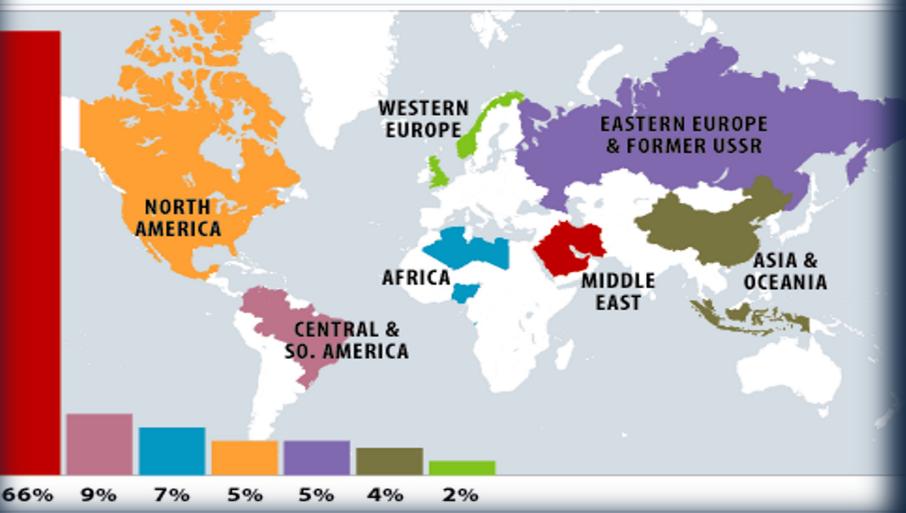

#### Where Are the World's Oil Reserves?

information from OPEC.org and EIA.go

από 13