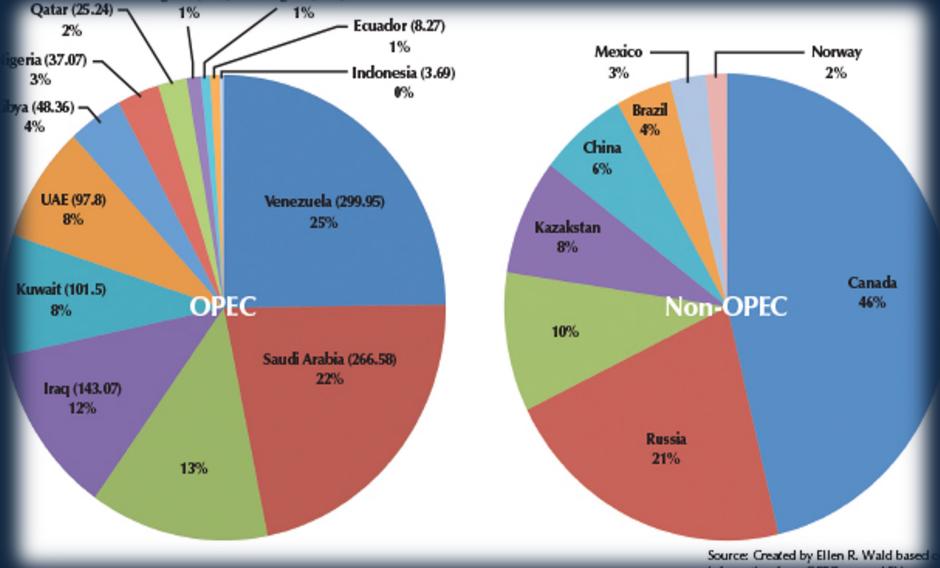

#### Where Are the World's Oil Reserves?

information from OPEC.org and EIA.go

από 13