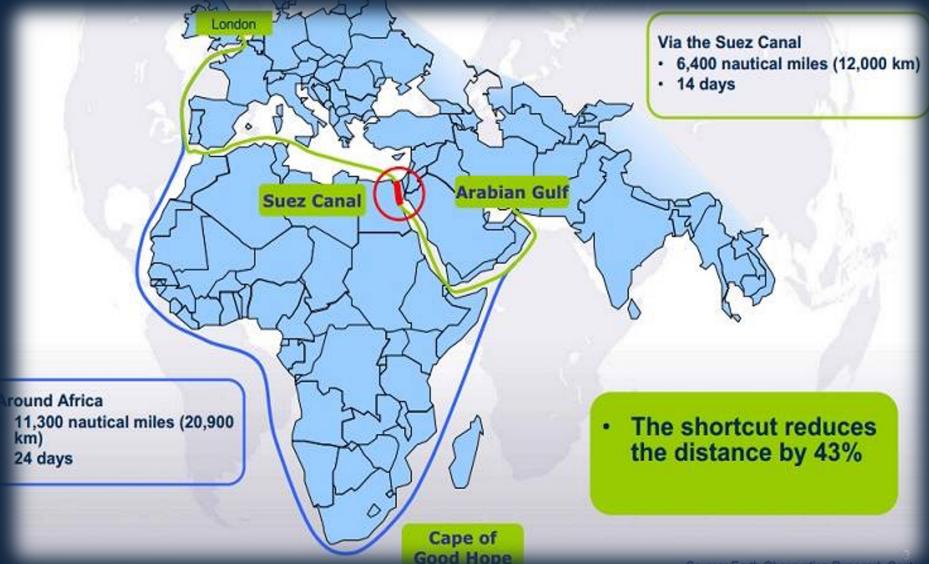

#### The Role of the Artic Road in Maritime Supply Chain

### The Role of the Artic Road in Maritime Supply Chain