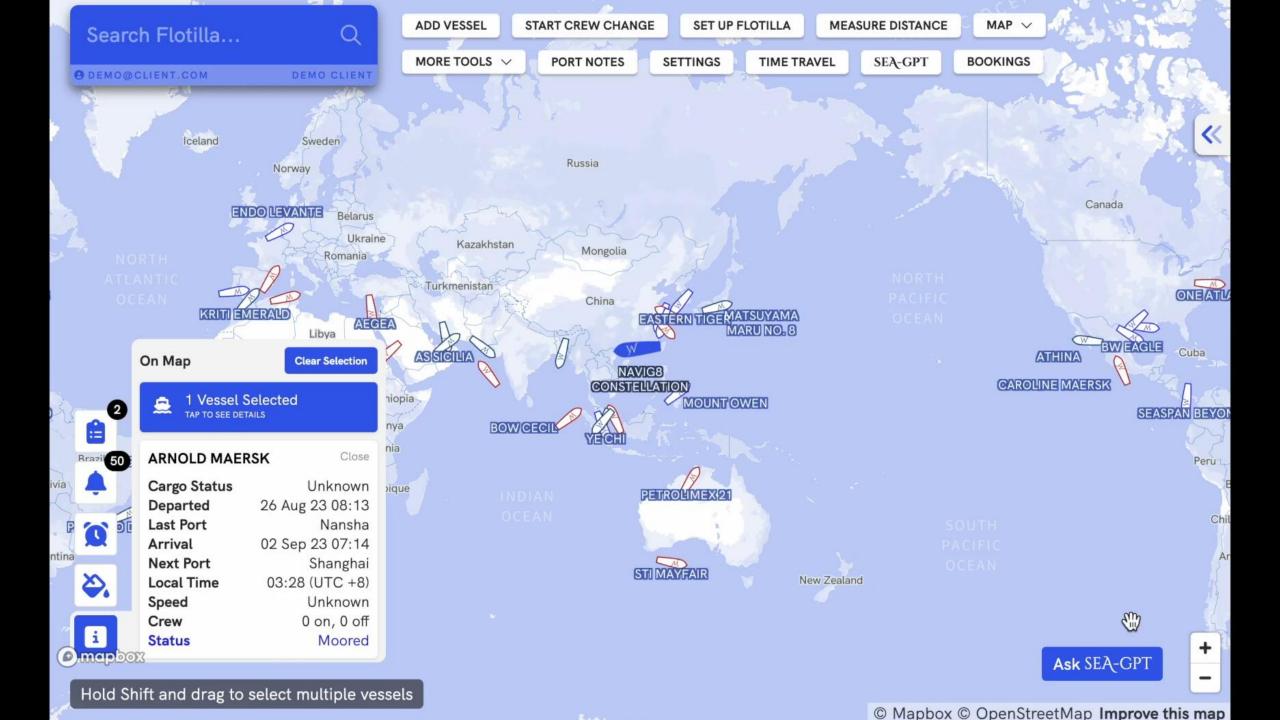

#### **Crew Change Module**

Actionable Intelligence to deliver a time & cost-efficient crew change.