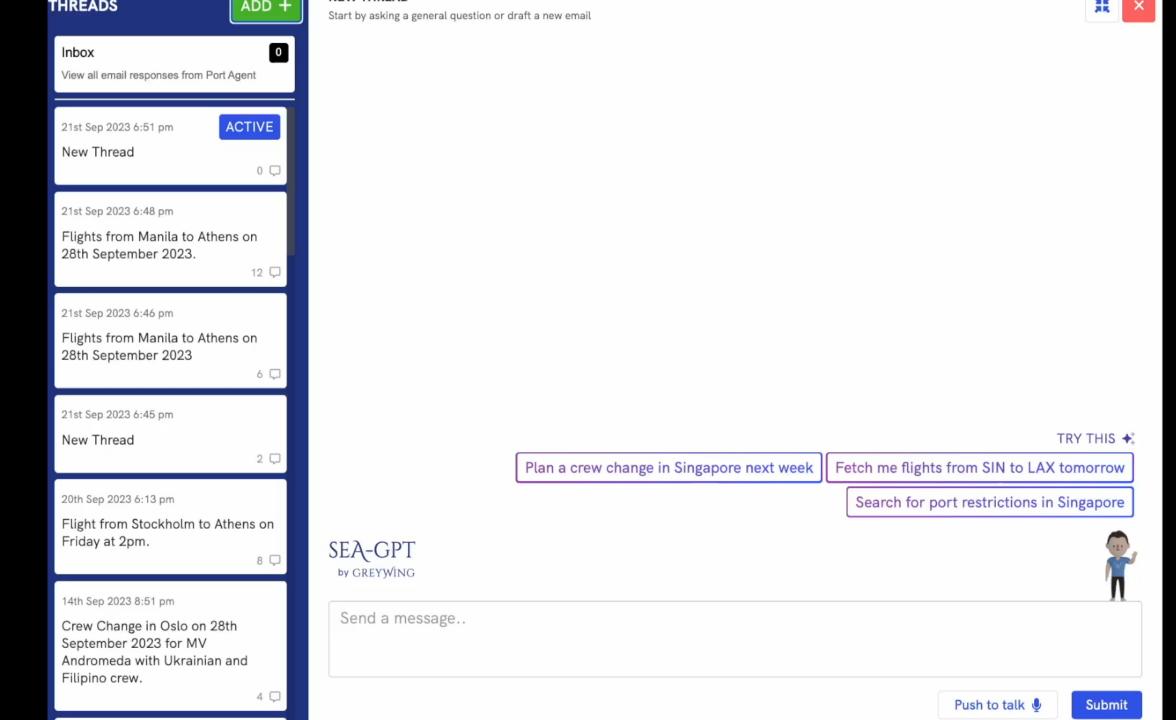

#### SeaGPT: The Co-Pilot For Crew Managers

Automate conversations

with:

- Port Agents
- Travel agents