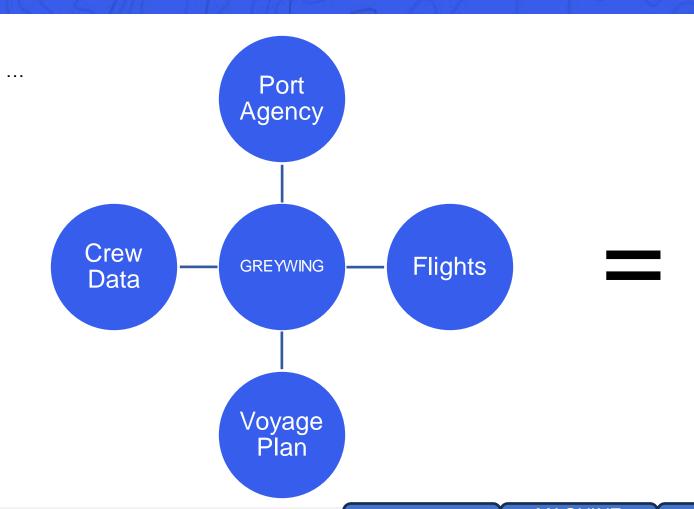

#### **Crew Change Module**

Actionable Intelligence to deliver a time & cost-efficient crew change.