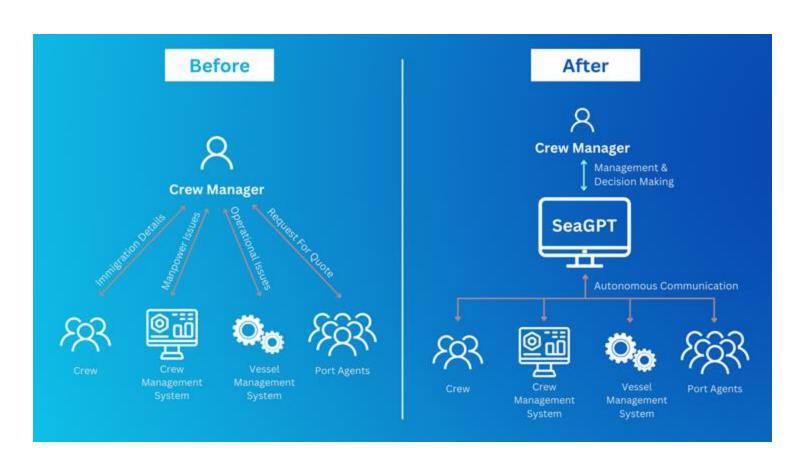

#### SeaGPT: The Co-Pilot For Crew Managers

Automate conversations

with:

- Port Agents
- Travel agents

#### What is the impact of Al in crewing?

- Less time spent on email
- More time spent on human connection
- A true understanding of costs, at a granular level.