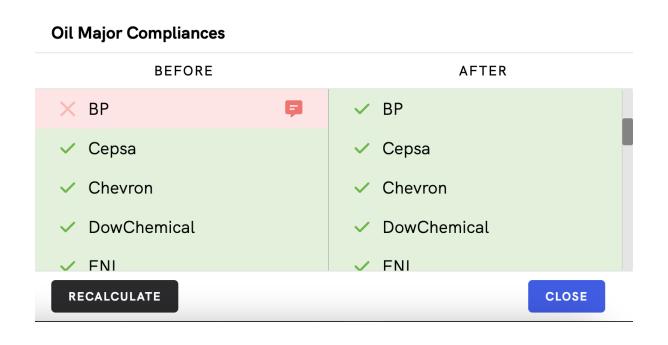

#### **Crew Experience Matrix Planning**

- Compliant with over 31
   Charterers
- Dynamic Planning
- 12 Months Plan
- Increasing to 3 years